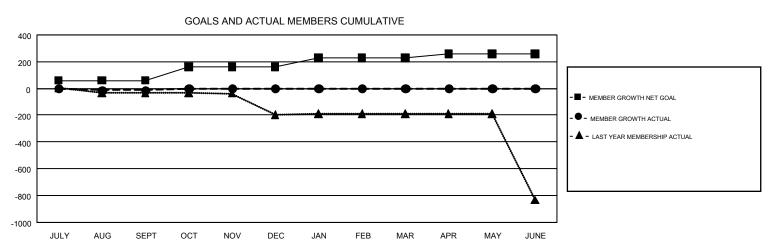

## GMT Constitutional Area 5 - C, Group A

REPORT DOES NOT INCLUDE CLUBS IN UNDISTRICTED AREAS.

| Clubs                 |               |           |               | Members               |                           |                         |                                                    |  |
|-----------------------|---------------|-----------|---------------|-----------------------|---------------------------|-------------------------|----------------------------------------------------|--|
| RESULTS FOR 2019-2020 |               |           |               | RESULTS FOR 2019-2020 |                           |                         |                                                    |  |
| QUARTER               | NEW CLUB GOAL | NEW CLUBS | DROPPED CLUBS | QUARTER               | MEMBER GROWTH NET<br>GOAL | MEMBER GROWTH<br>ACTUAL | DROPPED<br>MEMBERS ACTUAL<br>(including transfers) |  |
| JULY/AUG/SEPT         | 0             | 0         | 1             | JULY/AUG/SEPT         | 60                        | 25                      | 24                                                 |  |
| OCT/NOV/DEC           | 0             | 0         | 0             | OCT/NOV/DEC           | 100                       | 0                       | 0                                                  |  |
| JAN/FEB/MAR           | 0             | 0         | 0             | JAN/FEB/MAR           | 70                        | 0                       | 0                                                  |  |
| APR/MAY/JUNE          | 0             | 0         | 0             | APR/MAY/JUNE          | 30                        | 0                       | 0                                                  |  |